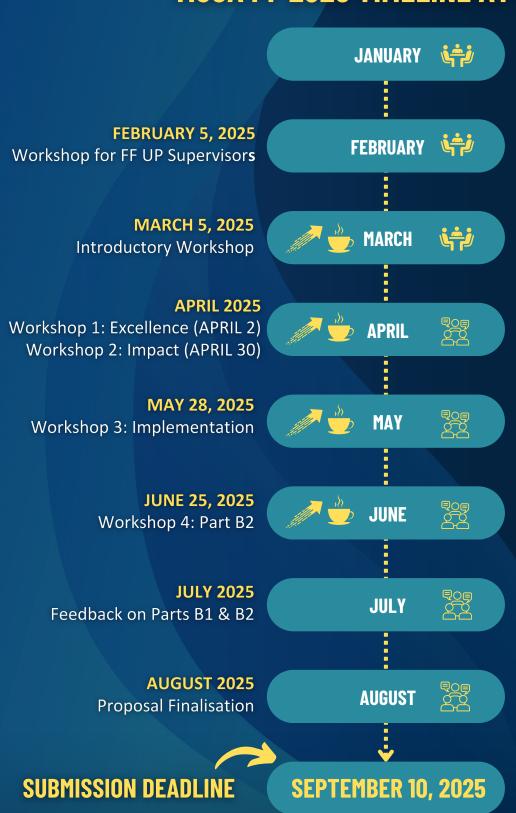

## **MSCA PF 2025 TIMELINE AT FF UP**

#### **Selection procedures**

& Kick-Off Meetings at FF UP (January-April 2025)

#### **MSCA PF Boost It UP**

Online Preparatory Course for MSCA PF Applicants (March-June 2025)

#### **MSCA PF Coffee Meetings**

Every Wednesday at 9 AM CET Discussing Project Proposals (March-June 2025)

#### **Consultations & Feedback**

According to Individual Needs (April-September 2025)